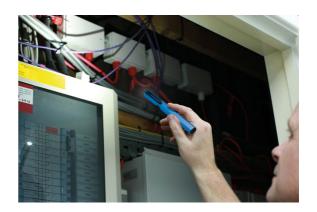

## **Aluminium Rechargeable Penlight**

A multi-function aluminium pen light that combines a 2W COB lamp together with a 2W LED torch, powered by a rechargeable 750mAh lithium-ion battery. The body has a durable silver anodised body and features a magnetic base and a pocket clip, making it easy to get the light where it's needed and easy to carry.