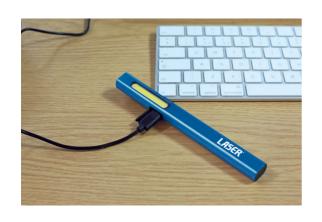

## **Additional Information**

- Rechargeable pen light featuring an aluminium body with a magnetic base & pocket clip, combining an LED torch & COB lamp.
- Dimensions: 17mm x 156mm x 13mm.
- Switch mode: 50% COB on, 100% COB on, off; plus long press for LED. Brightness: COB 80 170 lumens, LED 150 lumens.
- Working time: 2 4 hours; charging time: 2.5 3 hours. Powered by the built in 3.7V 750mAh Li-ion battery. Rechargeable from USB charging cable (included).
- · CE & RoHS compliant.