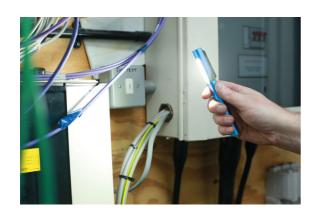

## **Aluminium Rechargeable Penlight**

A multi-function aluminium pen light that combines a 2W COB lamp together with a 2W LED torch, powered by a rechargeable 750mAh lithium-ion battery. The body has a durable silver anodised body and features a magnetic base and a pocket clip, making it easy to get the light where it's needed and easy to carry.