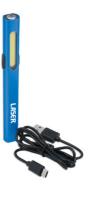

## **Aluminium Rechargeable Penlight**

A multi-function aluminium pen light that combines a 2W COB lamp together with a 2W LED torch, powered by a rechargeable 750mAh lithium-ion battery. The body has a durable silver anodised body and features a magnetic base and a pocket clip, making it easy to get the light where it's needed and easy to carry.

## **Additional Information**

- Rechargeable pen light featuring an aluminium body with a magnetic base & pocket clip, combining an LED torch & COB lamp.
- Dimensions: 17mm x 156mm x 13mm.
- Switch mode: 50% COB on, 100% COB on, off; plus long press for LED. Brightness: COB 80 170 lumens, LED 150 lumens.
- Working time: 2 4 hours; charging time: 2.5 3 hours. Powered by the built in 3.7V 750mAh Li-ion battery. Rechargeable from USB charging cable (included).
- · CE & RoHS compliant.